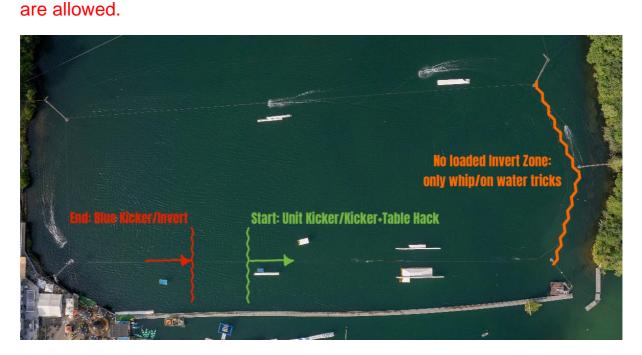

#### The Course Layout is as follows:

The Run will start after the start behind the green line with the first Funpark Element to the inside or outside. The course will end after one round after the kicker to the outside or an invert to the inside. Because of safety it will be not allowed to do loaded Inverts between corner 1 and 3. BUT whipped (i.E. Bel Air) or onwater tricks (i.e. 360°)

#### Funpark Setup 2024:

Judging Positions and Leader Box, will be published with next bulletin. No changes of the Funpark planed after 15<sup>th</sup> of July.

There will be no boat or cable pick ups! Exceptions for seated riders if needed.

Left side: Unit L Kicker

Right side: Kicker + Table Hack

Right side: Rixen Vanni Funbox

Left side: Shape Rooftop box

Right side: Unit Bank Ledge

Left side: Unit Pipe + Unit Triangle Hack

Right side: Kicker